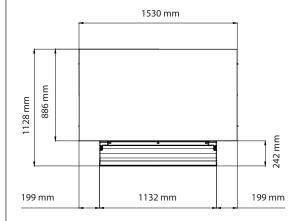

### **UNIT DATA**

Size (W x D x H) 1530 x 1128 x 1731 mm

Net weight 206 kg

**SHIPPING DATA** 

Carton (W x D x H) 1180 x 1570 x 1980 mm

Weight 230 kg

| Bin      | Compatibility | Ice Machine               |
|----------|---------------|---------------------------|
| UBH 1600 | •             | MXG 428-437-438-638-938   |
|          | •             | C 630-1030                |
|          | •             | C 1448-1848-2148          |
|          | •             | MV 606-806-1006           |
|          | •             | NW 1008-1408              |
|          | •             | N 622-922                 |
|          | •             | MFN 56                    |
|          | •             | MF 56-58-59-66-68-69      |
|          | •             | MAR 56-76-106-126-206-306 |
|          | •             | MAR 78-108-128-208-308    |