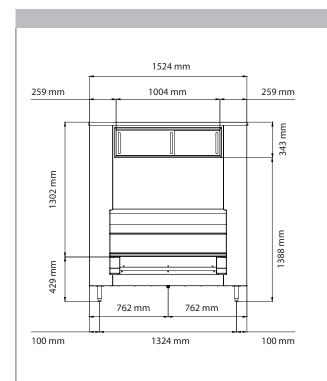

### **UNIT DATA**

Size (W x D x H) 1530 x 1128 x 1731 mm

Net weight 206 kg

**SHIPPING DATA** 

Carton (W x D x H) 1180 x 1570 x 1980 mm

Weight 230 kg

| Bin      | Compatibility | Ice Machine               |
|----------|---------------|---------------------------|
| UBH 1600 | •             | MXG 428-437-438-638-938   |
|          | •             | C 630-1030                |
|          | •             | C 1448-1848-2148          |
|          | •             | MV 606-806-1006           |
|          | •             | NW 1008-1408              |
|          | •             | N 622-922                 |
|          | •             | MFN 56                    |
|          | •             | MF 56-58-59-66-68-69      |
|          | •             | MAR 56-76-106-126-206-306 |
|          | •             | MAR 78-108-128-208-308    |