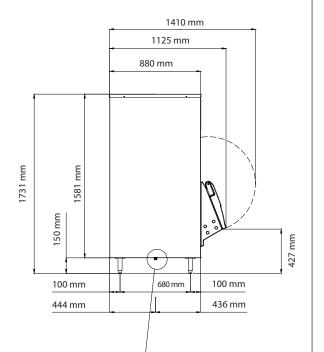

### **UNIT DATA**

Size (W x D x H) 1530 x 1128 x 1731 mm

Net weight 206 kg

**SHIPPING DATA** 

Carton (W x D x H) 1180 x 1570 x 1980 mm

Weight 230 kg

| Bin      | Compatibility | Ice Machine               |
|----------|---------------|---------------------------|
| UBH 1600 | •             | MXG 428-437-438-638-938   |
|          | •             | C 630-1030                |
|          | •             | C 1448-1848-2148          |
|          | •             | MV 606-806-1006           |
|          | •             | NW 1008-1408              |
|          | •             | N 622-922                 |
|          | •             | MFN 56                    |
|          | •             | MF 56-58-59-66-68-69      |
|          | •             | MAR 56-76-106-126-206-306 |
|          | •             | MAR 78-108-128-208-308    |