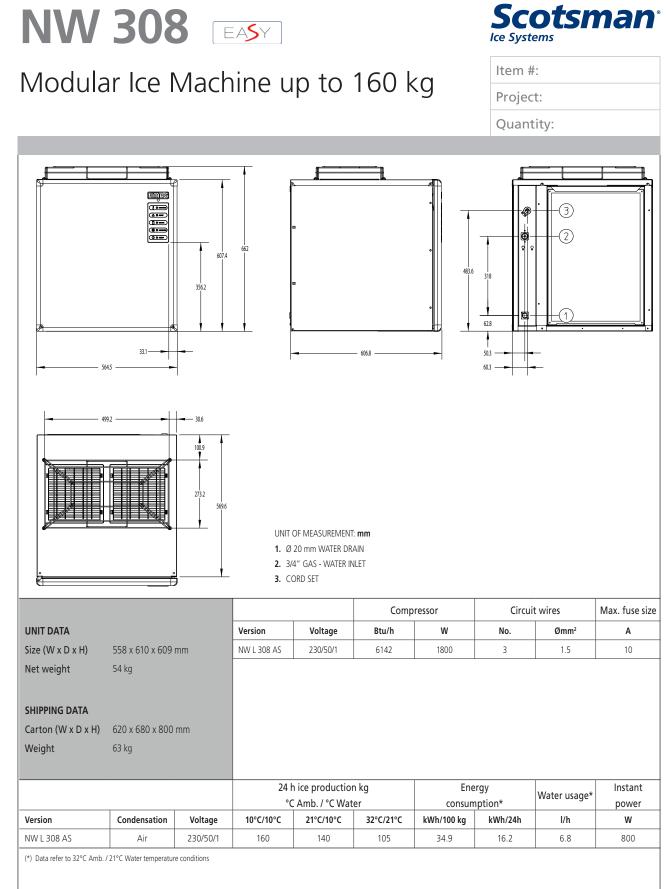

|                                                       |                                                                                                         |                                                                                                                                                                                                                                                                                                                                                                  |                                                                                                                                                              | <b>_</b>                                                          |                                                 |                                      |
|-------------------------------------------------------|---------------------------------------------------------------------------------------------------------|------------------------------------------------------------------------------------------------------------------------------------------------------------------------------------------------------------------------------------------------------------------------------------------------------------------------------------------------------------------|--------------------------------------------------------------------------------------------------------------------------------------------------------------|-------------------------------------------------------------------|-------------------------------------------------|--------------------------------------|
|                                                       |                                                                                                         | Γ                                                                                                                                                                                                                                                                                                                                                                |                                                                                                                                                              |                                                                   |                                                 |                                      |
| Se                                                    | otsman<br>C<br>C<br>C<br>C<br>C<br>C<br>C<br>C<br>C<br>C<br>C<br>C<br>C<br>C<br>C<br>C<br>C<br>C<br>C   | <ul> <li>FEATURES</li> <li>Vertical Cube System</li> <li>T304 Stainless Stem</li> <li>Auto-alert Indica</li> <li>Global standards contrial standards contrial standards contrial standards contrial standards contributed for quick setming</li> <li>Front evaporator plate for quick setming</li> <li>Head only ice material lect the ice production</li> </ul> | eel Panels.<br>tor Lights.<br>footprint: st<br>mmonly add<br>ing: reduces<br>g process.<br>access: imn<br>elf-maintena<br>aker: require                      | ppted in the i<br>labor costs a<br>nediate acces<br>ance operatio | ndustry of<br>and saves<br>ss to the ev<br>ons. | reference.<br>time and<br>vaporating |
|                                                       |                                                                                                         | CONDENSING<br>SYSTEM                                                                                                                                                                                                                                                                                                                                             | RECOMMENDED BINS                                                                                                                                             |                                                                   |                                                 |                                      |
| NW 308<br>Full Cube 12 g<br>W 26,5 x D 26,5 x H 26 mm |                                                                                                         |                                                                                                                                                                                                                                                                                                                                                                  | Head                                                                                                                                                         | Bins                                                              |                                                 | kg                                   |
|                                                       |                                                                                                         | Air cooled                                                                                                                                                                                                                                                                                                                                                       | NW 308                                                                                                                                                       | <b>v</b>                                                          | SB193                                           | 129                                  |
|                                                       |                                                                                                         |                                                                                                                                                                                                                                                                                                                                                                  |                                                                                                                                                              | ~                                                                 | SB322                                           | 168                                  |
|                                                       |                                                                                                         |                                                                                                                                                                                                                                                                                                                                                                  | CBT30EMCD                                                                                                                                                    | SB393                                                             | 181                                             |                                      |
|                                                       |                                                                                                         | REFRIGERANT<br>GAS<br>R404A                                                                                                                                                                                                                                                                                                                                      |                                                                                                                                                              | CBT30EMCD                                                         | SB530                                           | 243                                  |
|                                                       |                                                                                                         | VOLTAGE<br>V/Hz/ph                                                                                                                                                                                                                                                                                                                                               |                                                                                                                                                              |                                                                   |                                                 |                                      |
|                                                       |                                                                                                         | 230/50/1                                                                                                                                                                                                                                                                                                                                                         | LEGENDA:<br>✓ : Perfect combination between ice maker and bin<br>● : lee chute cut-out performed upon installation<br>CBTxxxxxxxxx : need additional bin top |                                                                   |                                                 |                                      |
| Certifications:                                       |                                                                                                         | OPERATING REQUIREMENTS                                                                                                                                                                                                                                                                                                                                           |                                                                                                                                                              |                                                                   |                                                 |                                      |
|                                                       |                                                                                                         | Minimum Max                                                                                                                                                                                                                                                                                                                                                      |                                                                                                                                                              | aximum                                                            |                                                 |                                      |
|                                                       |                                                                                                         | Air temperature                                                                                                                                                                                                                                                                                                                                                  | 10°C 43°C                                                                                                                                                    |                                                                   | 3°C                                             |                                      |
|                                                       |                                                                                                         | Water temperature                                                                                                                                                                                                                                                                                                                                                | 5°C 38°C                                                                                                                                                     |                                                                   | 8°C                                             |                                      |
|                                                       |                                                                                                         | Water pressure                                                                                                                                                                                                                                                                                                                                                   | 1 bar (14 psi) 5 bar (70 psi)                                                                                                                                |                                                                   | (70 psi)                                        |                                      |
|                                                       |                                                                                                         | Electrical voltage                                                                                                                                                                                                                                                                                                                                               | -                                                                                                                                                            | 10%                                                               | +                                               | 10%                                  |
| This spec sheet is meant for                          | subject to change without notice.<br>r commercial purpose only. For<br>se refer to our service manuals. |                                                                                                                                                                                                                                                                                                                                                                  |                                                                                                                                                              |                                                                   |                                                 |                                      |