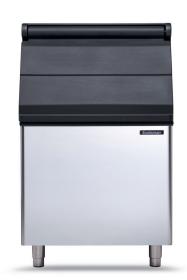

#### **FEATURES**

- New sleek, contemporary styling.
- Convenient, built-in scoop holder.
- Fully removable door gasket seals door opening to reduce ice from melting, easily disassembled for manual cleaning.
- Polyethylene insulation, high desity.
- Polyethylene bin interior is sanitary and easy to clean, and resists scratches and scuffs from ice scoop.
- Stainless steel bin exterior; door in rotocast plastic.
- Door with two end hinges is stable and durable.

| UNII | DAIA |
|------|------|
|      |      |

Size (W x D x H) 768 x 873 x 1268 mm

Net weight 55.6 kg

**SHIPPING DATA** 

Carton (W x D x H) 830 x 850 x 1340 mm

Weight 77.4 kg

| lce capacity<br>(application)* | Ice capacity<br>(AHRI)** | Internal volume |
|--------------------------------|--------------------------|-----------------|
| kg                             | kg                       | m³              |
| 243                            | 191                      | 0.496           |