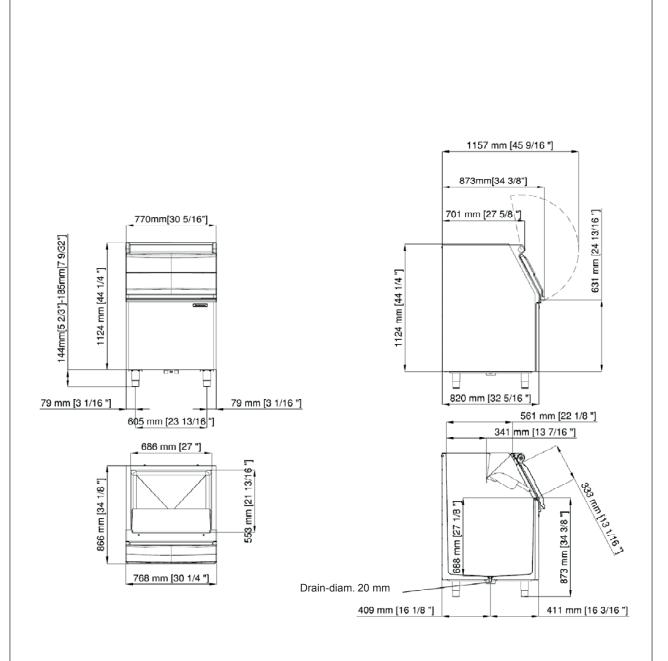

| UNII | DAIA |
|------|------|
|      |      |

Size (W x D x H) 768 x 873 x 1268 mm

Net weight 55.6 kg

**SHIPPING DATA** 

Carton (W x D x H) 830 x 850 x 1340 mm

Weight 77.4 kg

| lce capacity<br>(application)* | Ice capacity<br>(AHRI)** | Internal volume |
|--------------------------------|--------------------------|-----------------|
| kg                             | kg                       | m³              |
| 243                            | 191                      | 0.496           |