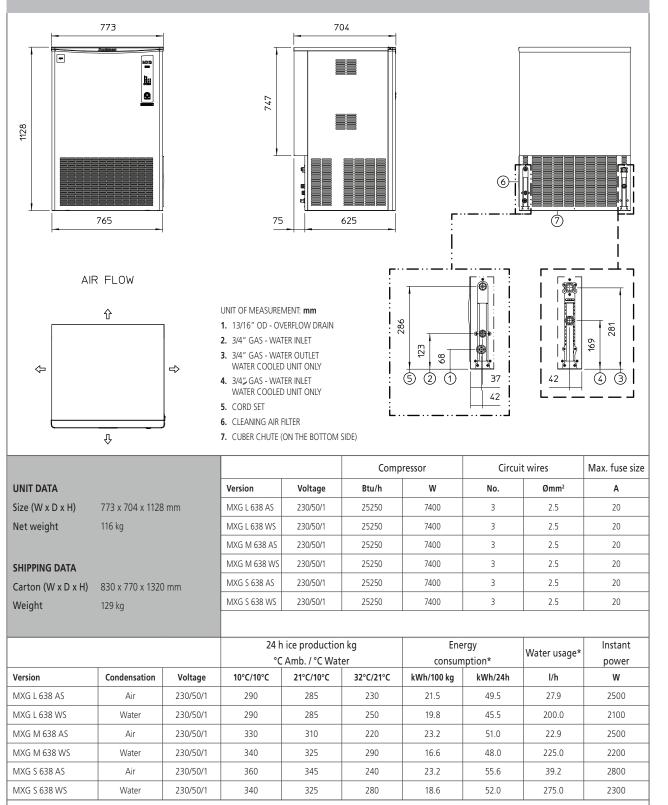

## MXG 638 EXTREME

## Modular Ice Machine - Volt 230/50 up to 360 kg

| <b>Scotsman</b> <sup>®</sup> |  |
|------------------------------|--|
| Ice Systems                  |  |

| ltem #:   |  |
|-----------|--|
| Project:  |  |
| Quantity: |  |
|           |  |