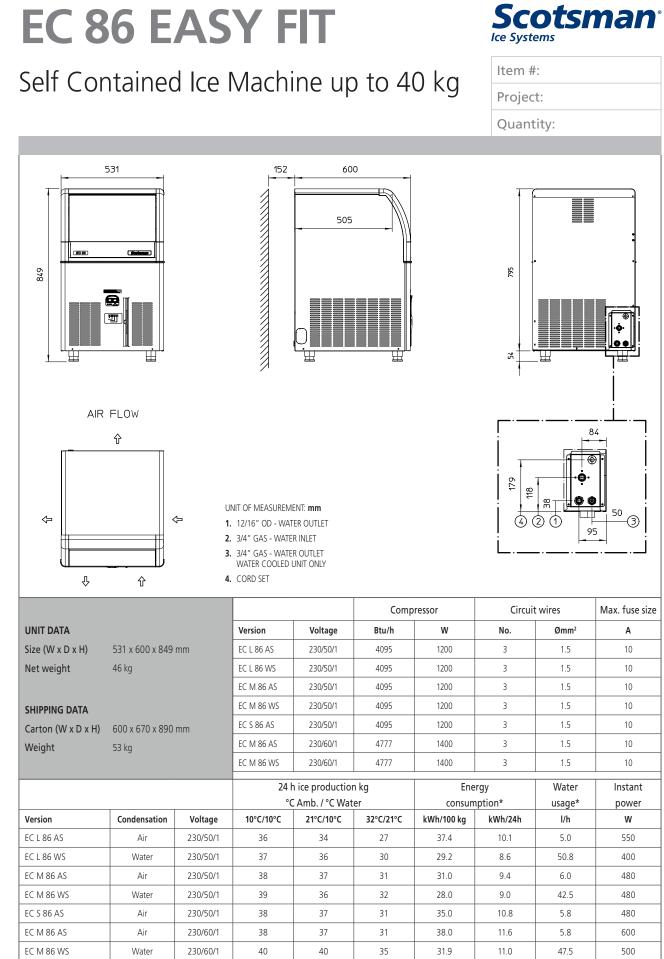

## Self Contained Ice Machine up to 40 kg

| Item #:   |
|-----------|
| Project:  |
| Quantity: |
|           |

|                                                                                                                 |                                                        | FEATURES                                                                                                                                                                                                                                                                                                                                                                                                                                                                                                                                                                                                                                                                                                                                                                                                                                                                        |                           |                                  |                   |  |  |
|-----------------------------------------------------------------------------------------------------------------|--------------------------------------------------------|---------------------------------------------------------------------------------------------------------------------------------------------------------------------------------------------------------------------------------------------------------------------------------------------------------------------------------------------------------------------------------------------------------------------------------------------------------------------------------------------------------------------------------------------------------------------------------------------------------------------------------------------------------------------------------------------------------------------------------------------------------------------------------------------------------------------------------------------------------------------------------|---------------------------|----------------------------------|-------------------|--|--|
|                                                                                                                 |                                                        | <ul> <li>FEATURES</li> <li>Produces individual Gourmet crystal clear supercubes.</li> <li>Resistant stainless steel exterior. Simple and reliable electrome-<br/>chanic controls.</li> <li>Front panel in and out airflow (air cooled model only) for bu-<br/>ilt-in installation.</li> <li>Front access condenser air filter, removable and washable (air<br/>cooled model only).</li> <li>Easily accessible front ON-OFF switch. Routine maintenance<br/>visible alarm light on front panel.</li> <li>Ergonomically designed ice storage access, with disappearing<br/>door. Door-closing movement dampening system.</li> <li>Vapor-based microbial control system pouch in ice storage<br/>area. Water system protected by patented anti-scale system.</li> <li>PWD - Progressive Water Discharge: pumps excess residual<br/>water up to a distance of 15 meters.</li> </ul> |                           |                                  |                   |  |  |
|                                                                                                                 | EC L 86<br><b>Large Gourmet</b> 39 g<br>Ø 38 x H 41 mm | CONDENSING<br>SYSTEM<br>Air cooled<br>Water cooled                                                                                                                                                                                                                                                                                                                                                                                                                                                                                                                                                                                                                                                                                                                                                                                                                              | CA                        | ITERNAL BIN<br>CAPACITY<br>19 kg |                   |  |  |
| Contraction of the second s | EC M 86                                                |                                                                                                                                                                                                                                                                                                                                                                                                                                                                                                                                                                                                                                                                                                                                                                                                                                                                                 | OPERATING<br>REQUIREMENTS |                                  |                   |  |  |
| and the second second                                                                                           | Medium Gourmet 20 g<br>Ø 30 x H 34 mm                  | R134a                                                                                                                                                                                                                                                                                                                                                                                                                                                                                                                                                                                                                                                                                                                                                                                                                                                                           |                           | Minimum                          | Maximum           |  |  |
|                                                                                                                 |                                                        |                                                                                                                                                                                                                                                                                                                                                                                                                                                                                                                                                                                                                                                                                                                                                                                                                                                                                 | Air temperature           | 10°C                             | 43°C              |  |  |
| GCR.                                                                                                            | EC S 86<br><b>Small Gourmet</b> 8 g                    | VOLTAGE<br>V/Hz/ph                                                                                                                                                                                                                                                                                                                                                                                                                                                                                                                                                                                                                                                                                                                                                                                                                                                              | Water temperature         | 5°C                              | 38°C              |  |  |
| Sec. al                                                                                                         | Ø 21 x H 25 mm                                         | 230/50/1                                                                                                                                                                                                                                                                                                                                                                                                                                                                                                                                                                                                                                                                                                                                                                                                                                                                        | Water pressure            | 1 bar<br>(14 psi)                | 5 bar<br>(70 psi) |  |  |
|                                                                                                                 |                                                        | 230/60/1                                                                                                                                                                                                                                                                                                                                                                                                                                                                                                                                                                                                                                                                                                                                                                                                                                                                        | Electrical voltage        | -10%                             | +10%              |  |  |
| Certifications:                                                                                                 |                                                        |                                                                                                                                                                                                                                                                                                                                                                                                                                                                                                                                                                                                                                                                                                                                                                                                                                                                                 |                           |                                  |                   |  |  |